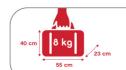

## Cabin baggage

A single item of hand baggage may not exceed 8kg in weight or 55x40x23cm in